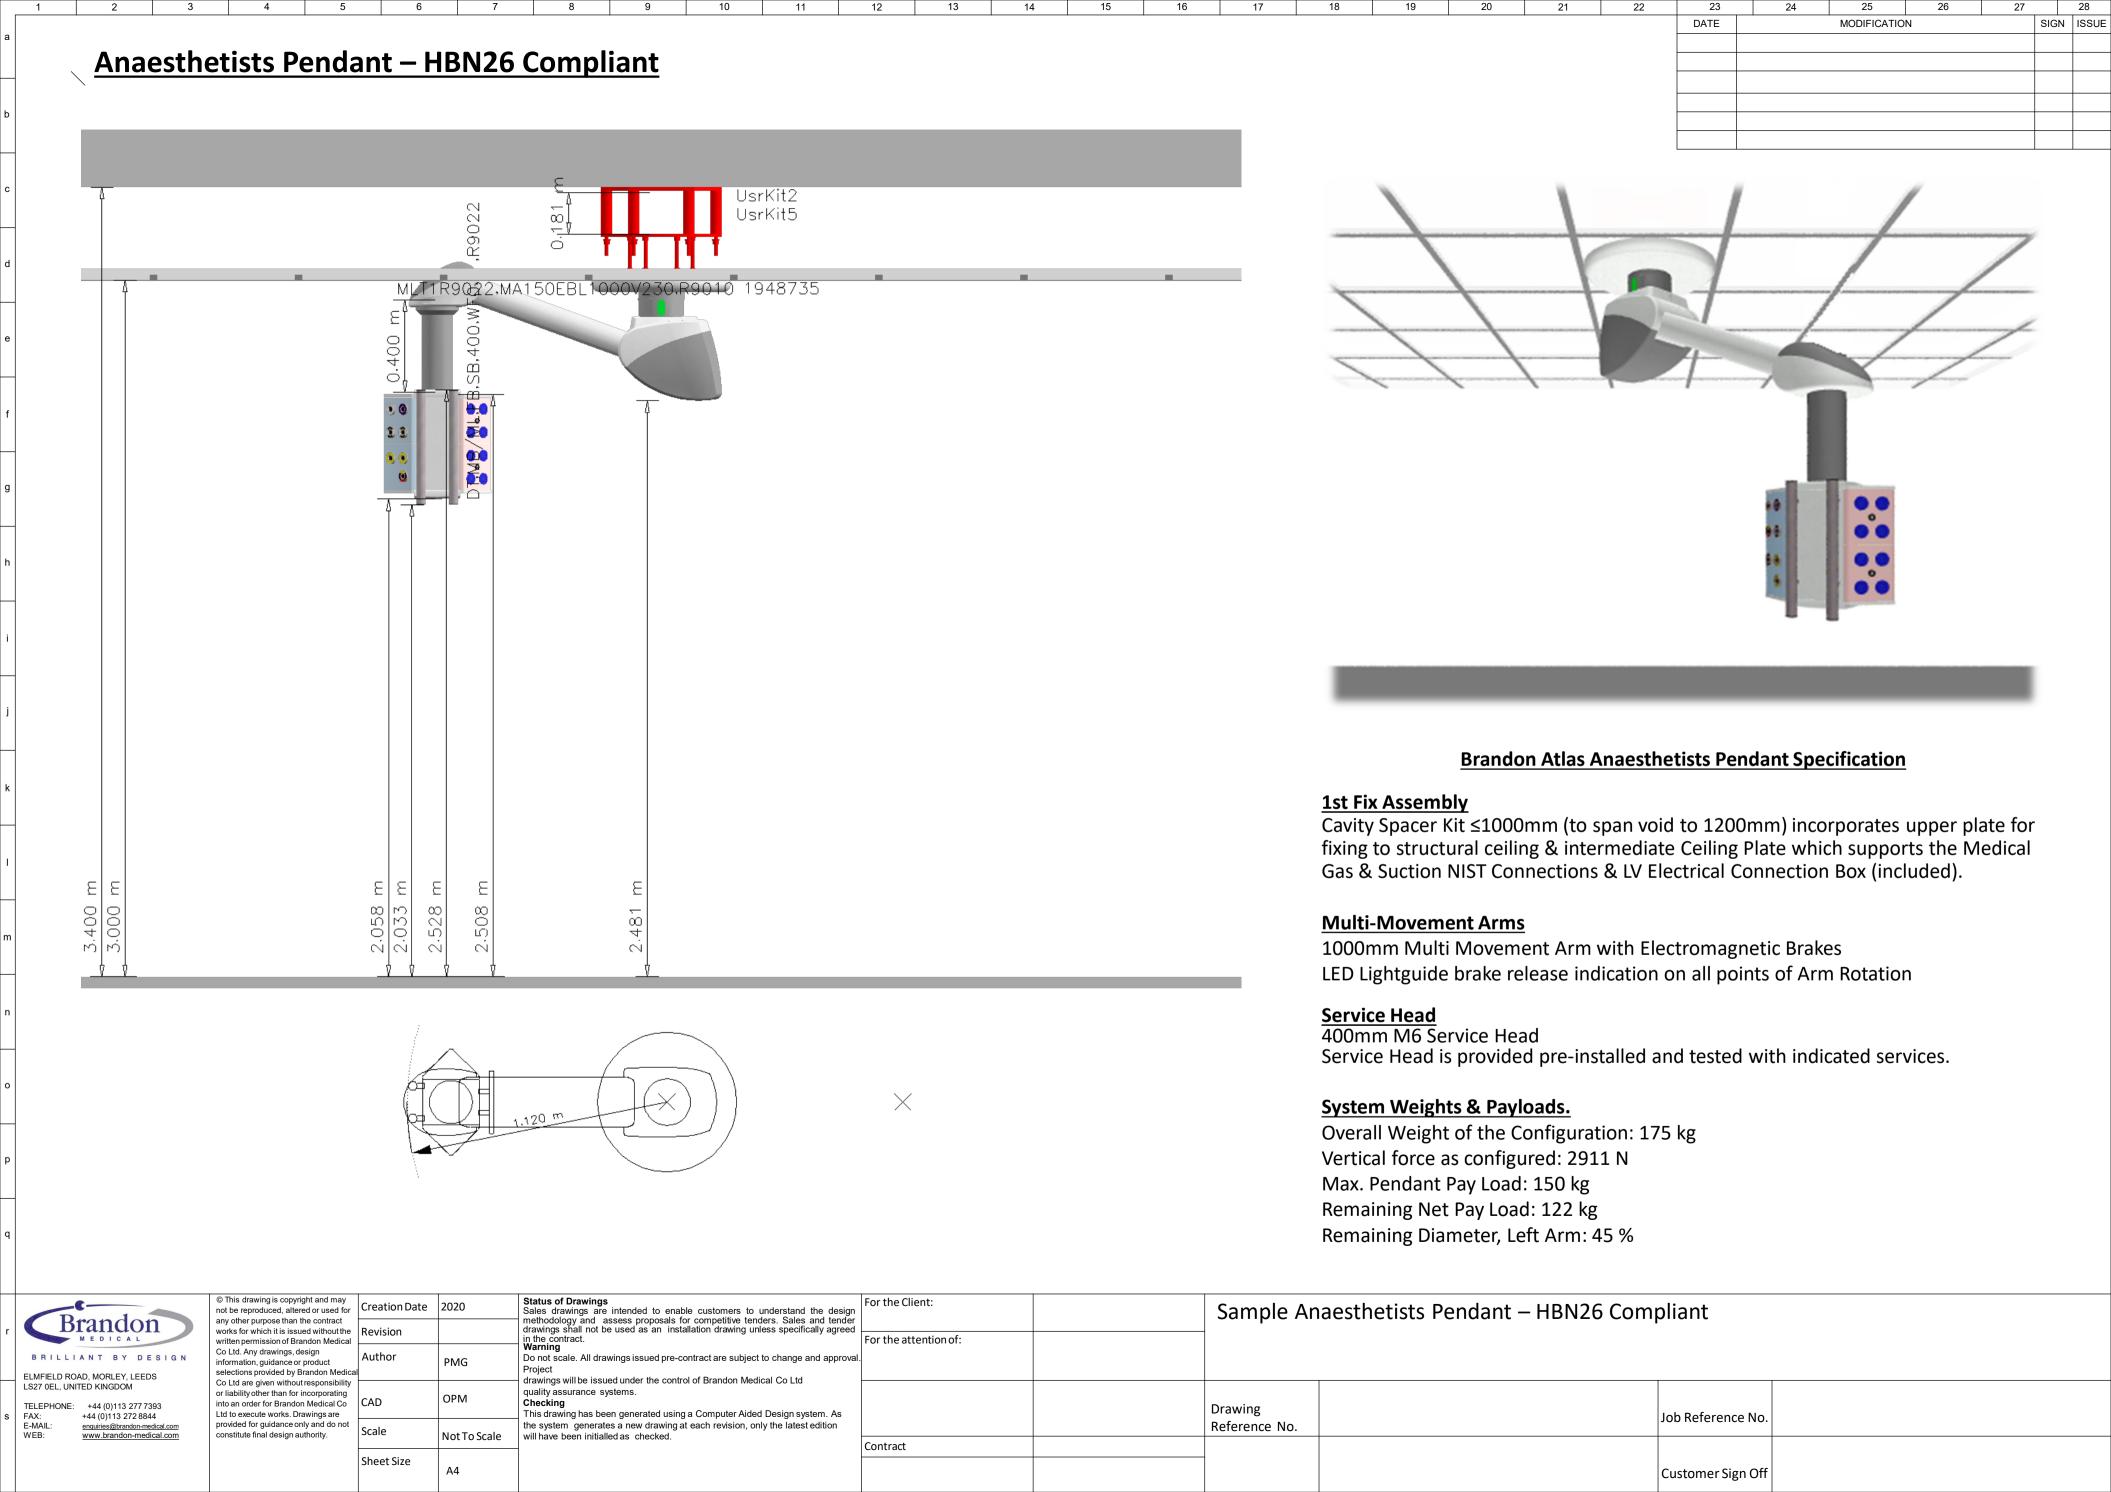

## **Service Head Specification**

400mm M6 Service head 5000mm Multifunction rack to front face for accessory mounting Handle with brake controls to rear face

## **Pre Installed Service Outlets**

12 No. 240V 13 A Electrical Outlets BS7671 and HTM06-01 Compliant

2 No. Single Gang Provision

- 1 No. Medical Oxygen Terminal Unit 1 No. Nitrous Oxide Terminal Unit
- 2 No. Medical Air 4 Bar Terminal Units 1 No. Surgical Air 7 bar Terminal Unit 2 No. Medical Vacuum Terminal Units 1 No. AGSS Terminal Unit

Medical Gas & Vacuum Terminal Units British Standard to BS EN ISO 9170-2-2008

Customer Sign Off

|   | Brando                                                             | added, antered or dised for                                                          | Creation Date | 2020         | Status of Drawings Sales drawings are intended to enable customers to understand the design methodology and assess proposals for competitive tenders. Sales and tender | For the Client:       | Ī |
|---|--------------------------------------------------------------------|--------------------------------------------------------------------------------------|---------------|--------------|------------------------------------------------------------------------------------------------------------------------------------------------------------------------|-----------------------|---|
| r | BRILLIANT BY D                                                     | rpose than the contract ich it is issued without the Esign ission of Brandon Medical | Revision      |              | drawings shall not be used as an installation drawing unless specifically agreed in the contract.                                                                      | For the attention of: | ł |
|   |                                                                    | Co Ltd. Any drawings, design information, guidance or product                        |               | PMG          | Warning  Do not scale. All drawings issued pre-contract are subject to change and approval.  Project                                                                   |                       |   |
|   | ELMFIELD ROAD, MORLEY, LEEDS                                       | selections provided by Brandon Medical Co Ltd are given without responsibility       |               |              | drawings will be issued under the control of Brandon Medical Co Ltd                                                                                                    |                       | ļ |
|   | LS27 0EL, UNITED KINGDOM                                           | or liability other than for incorporating                                            | CAD           | ОРМ          | quality assurance systems.                                                                                                                                             |                       |   |
| s | TELEPHONE: +44 (0)113 277 7393<br>FAX: +44 (0)113 272 8844         | Ltd to execute works. Drawings are                                                   | CAD           | 3. 11        | This drawing has been generated using a Computer Aided Design system. As                                                                                               |                       |   |
|   | E-MAIL: enquiries@brandon-medical.com WEB: www.brandon-medical.com | provided for guidance only and do not constitute final design authority.             | Scale         | Not To Scale | the system generates a new drawing at each revision, only the latest edition will have been initialled as checked.                                                     |                       |   |
|   |                                                                    |                                                                                      |               | NOT TO Scale |                                                                                                                                                                        | Contract              | Ī |
|   |                                                                    |                                                                                      | Sheet Size    | A4           |                                                                                                                                                                        |                       | T |