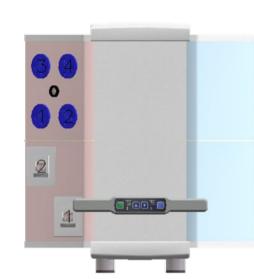

## **Service Head Specification**

400mm M6 Service head 5000mm Multifunction rack to front face for accessory mounting Handle with brake controls to rear face

## **Pre Installed Service Outlets**

12 No. 240V 13 A Electrical Outlets BS7671 and HTM06-01 Compliant

2 No. Single Gang Provision

- 1 No. Medical Oxygen Terminal Unit 1 No. Nitrous Oxide Terminal Unit
- 2 No. Medical Air 4 Bar Terminal Units 1 No. Surgical Air 7 bar Terminal Unit 2 No. Medical Vacuum Terminal Units 1 No. AGSS Terminal Unit