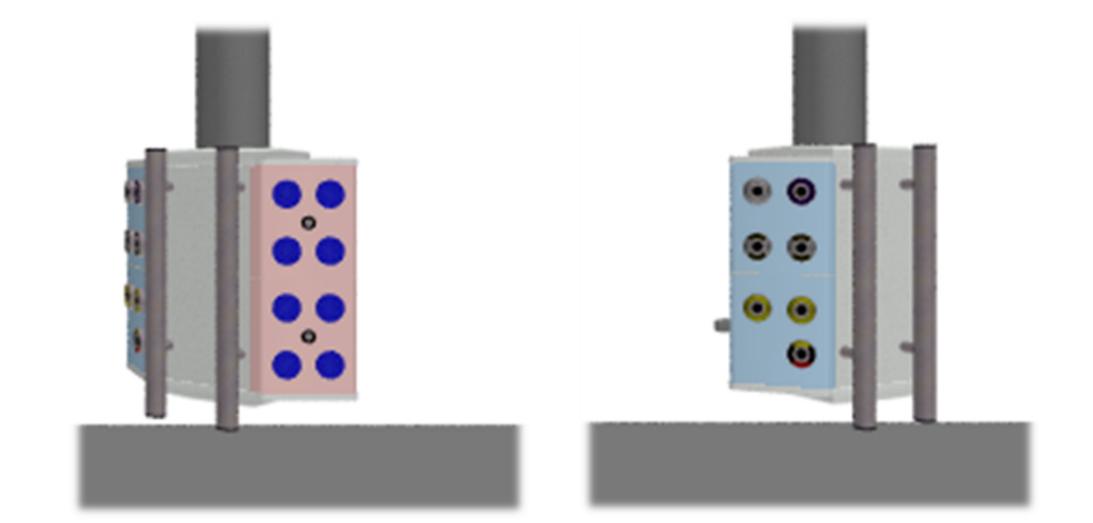

## **Pre Installed Service Outlets**

12 No. 240V 13 A Electrical Outlets BS7671 and HTM06-01 Compliant

2 No. Single Gang Provision

- 1 No. Medical Oxygen Terminal Unit 1 No. Nitrous Oxide Terminal Unit
- 2 No. Medical Air 4 Bar Terminal Units 1 No. Surgical Air 7 bar Terminal Unit 2 No. Medical Vacuum Terminal Units 1 No. AGSS Terminal Unit

Medical Gas & Vacuum Terminal Units British Standard to BS EN ISO 9170-2-2008

Customer Sign Off

|   | Brando                                                             | added, antered or dised for                                                          | Creation Date | 2020         | Status of Drawings Sales drawings are intended to enable customers to understand the design methodology and assess proposals for competitive tenders. Sales and tender | For the Client:       | Ī |
|---|--------------------------------------------------------------------|--------------------------------------------------------------------------------------|---------------|--------------|------------------------------------------------------------------------------------------------------------------------------------------------------------------------|-----------------------|---|
| r | BRILLIANT BY D                                                     | rpose than the contract ich it is issued without the Esign ission of Brandon Medical | Revision      |              | drawings shall not be used as an installation drawing unless specifically agreed in the contract.                                                                      | For the attention of: | ł |
|   |                                                                    | Co Ltd. Any drawings, design information, guidance or product                        |               | PMG          | Warning  Do not scale. All drawings issued pre-contract are subject to change and approval.  Project                                                                   |                       |   |
|   | ELMFIELD ROAD, MORLEY, LEEDS                                       | selections provided by Brandon Medical Co Ltd are given without responsibility       |               |              | drawings will be issued under the control of Brandon Medical Co Ltd                                                                                                    |                       | ļ |
|   | LS27 0EL, UNITED KINGDOM                                           | or liability other than for incorporating                                            | CAD           | ОРМ          | quality assurance systems.                                                                                                                                             |                       |   |
| s | TELEPHONE: +44 (0)113 277 7393<br>FAX: +44 (0)113 272 8844         | Ltd to execute works. Drawings are                                                   | CAD           | 3. 11        | This drawing has been generated using a Computer Aided Design system. As                                                                                               |                       |   |
|   | E-MAIL: enquiries@brandon-medical.com WEB: www.brandon-medical.com | provided for guidance only and do not constitute final design authority.             | Scale         | Not To Scale | the system generates a new drawing at each revision, only the latest edition will have been initialled as checked.                                                     |                       |   |
|   |                                                                    |                                                                                      |               | NOT TO Scale |                                                                                                                                                                        | Contract              | Ī |
|   |                                                                    |                                                                                      | Sheet Size    | A4           |                                                                                                                                                                        |                       | T |