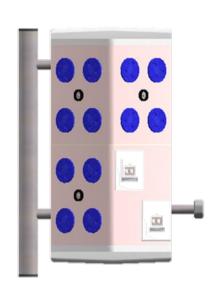

## **Pre Installed Service Outlets**

12 No. 240V 13 A Electrical Outlets BS7671 and HTM06-01 Compliant

2 No. Single Gang Provision

- 1 No. Medical Oxygen Terminal Unit 1 No. Nitrous Oxide Terminal Unit
- 2 No. Medical Air 4 Bar Terminal Units 1 No. Surgical Air 7 bar Terminal Unit 2 No. Medical Vacuum Terminal Units 1 No. AGSS Terminal Unit

Medical Gas & Vacuum Terminal Units British Standard to BS EN ISO 9170-2-2008

Customer Sign Off

|   | Brando                                                             | added, antered or dised for                                                          | Creation Date | 2020         | Status of Drawings Sales drawings are intended to enable customers to understand the design methodology and assess proposals for competitive tenders. Sales and tender | For the Client:       | Ī |
|---|--------------------------------------------------------------------|--------------------------------------------------------------------------------------|---------------|--------------|------------------------------------------------------------------------------------------------------------------------------------------------------------------------|-----------------------|---|
| r | BRILLIANT BY D                                                     | rpose than the contract ich it is issued without the Esign ission of Brandon Medical | Revision      |              | drawings shall not be used as an installation drawing unless specifically agreed in the contract.                                                                      | For the attention of: | ł |
|   |                                                                    | Co Ltd. Any drawings, design information, guidance or product                        |               | PMG          | Warning  Do not scale. All drawings issued pre-contract are subject to change and approval.  Project                                                                   |                       |   |
|   | ELMFIELD ROAD, MORLEY, LEEDS                                       | selections provided by Brandon Medical Co Ltd are given without responsibility       |               |              | drawings will be issued under the control of Brandon Medical Co Ltd                                                                                                    |                       | ļ |
|   | LS27 0EL, UNITED KINGDOM                                           | or liability other than for incorporating                                            | CAD           | ОРМ          | quality assurance systems.                                                                                                                                             |                       |   |
| s | TELEPHONE: +44 (0)113 277 7393<br>FAX: +44 (0)113 272 8844         | Ltd to execute works. Drawings are                                                   | CAD           | 3. 11        | This drawing has been generated using a Computer Aided Design system. As                                                                                               |                       |   |
|   | E-MAIL: enquiries@brandon-medical.com WEB: www.brandon-medical.com | provided for guidance only and do not constitute final design authority.             | Scale         | Not To Scale | the system generates a new drawing at each revision, only the latest edition will have been initialled as checked.                                                     |                       |   |
|   |                                                                    |                                                                                      |               | NOT TO Scale |                                                                                                                                                                        | Contract              | Ī |
|   |                                                                    |                                                                                      | Sheet Size    | A4           |                                                                                                                                                                        |                       | T |