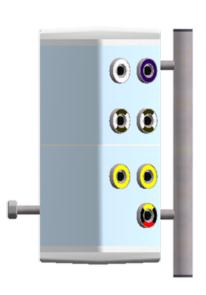

## **Pre Installed Service Outlets**

12 No. 240V 13 A Electrical Outlets BS7671 and HTM06-01 Compliant

2 No. Single Gang Provision

- 1 No. Medical Oxygen Terminal Unit 1 No. Nitrous Oxide Terminal Unit
- 2 No. Medical Air 4 Bar Terminal Units 1 No. Surgical Air 7 bar Terminal Unit 2 No. Medical Vacuum Terminal Units 1 No. AGSS Terminal Unit

Medical Gas & Vacuum Terminal Units British Standard to BS EN ISO 9170-2-2008

Customer Sign Off

|   | Brando                                                             | added, antered or dised for                                                          | Creation Date | 2020         | Status of Drawings Sales drawings are intended to enable customers to understand the design methodology and assess proposals for competitive tenders. Sales and tender | For the Client:       | Ī |
|---|--------------------------------------------------------------------|--------------------------------------------------------------------------------------|---------------|--------------|------------------------------------------------------------------------------------------------------------------------------------------------------------------------|-----------------------|---|
| r | BRILLIANT BY D                                                     | rpose than the contract ich it is issued without the Esign ission of Brandon Medical | Revision      |              | drawings shall not be used as an installation drawing unless specifically agreed in the contract.                                                                      | For the attention of: | ł |
|   |                                                                    | Co Ltd. Any drawings, design information, guidance or product                        |               | PMG          | Warning  Do not scale. All drawings issued pre-contract are subject to change and approval.  Project                                                                   |                       |   |
|   | ELMFIELD ROAD, MORLEY, LEEDS                                       | selections provided by Brandon Medical Co Ltd are given without responsibility       |               |              | drawings will be issued under the control of Brandon Medical Co Ltd                                                                                                    |                       | ļ |
|   | LS27 0EL, UNITED KINGDOM                                           | or liability other than for incorporating                                            | CAD           | ОРМ          | quality assurance systems.                                                                                                                                             |                       |   |
| s | TELEPHONE: +44 (0)113 277 7393<br>FAX: +44 (0)113 272 8844         | Ltd to execute works. Drawings are                                                   | CAD           | 3. 11        | This drawing has been generated using a Computer Aided Design system. As                                                                                               |                       |   |
|   | E-MAIL: enquiries@brandon-medical.com WEB: www.brandon-medical.com | provided for guidance only and do not constitute final design authority.             | Scale         | Not To Scale | the system generates a new drawing at each revision, only the latest edition will have been initialled as checked.                                                     |                       |   |
|   |                                                                    |                                                                                      |               | NOT TO Scale |                                                                                                                                                                        | Contract              | Ī |
|   |                                                                    |                                                                                      | Sheet Size    | A4           |                                                                                                                                                                        |                       | T |