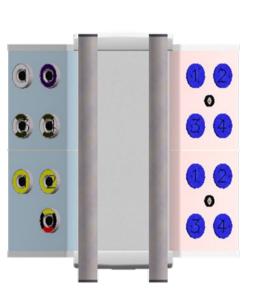

## **Pre Installed Service Outlets**

12 No. 240V 13 A Electrical Outlets BS7671 and HTM06-01 Compliant

2 No. Single Gang Provision

- 1 No. Medical Oxygen Terminal Unit 1 No. Nitrous Oxide Terminal Unit
- 2 No. Medical Air 4 Bar Terminal Units 1 No. Surgical Air 7 bar Terminal Unit 2 No. Medical Vacuum Terminal Units 1 No. AGSS Terminal Unit

Medical Gas & Vacuum Terminal Units British Standard to BS EN ISO 9170-2-2008

Customer Sign Off

|   | Brando                                                             | added, antered or dised for                                                          | Creation Date | 2020         | Status of Drawings Sales drawings are intended to enable customers to understand the design methodology and assess proposals for competitive tenders. Sales and tender | For the Client:       | Ī |
|---|--------------------------------------------------------------------|--------------------------------------------------------------------------------------|---------------|--------------|------------------------------------------------------------------------------------------------------------------------------------------------------------------------|-----------------------|---|
| r | BRILLIANT BY D                                                     | rpose than the contract ich it is issued without the Esign ission of Brandon Medical | Revision      |              | drawings shall not be used as an installation drawing unless specifically agreed in the contract.                                                                      | For the attention of: | ł |
|   |                                                                    | Co Ltd. Any drawings, design information, guidance or product                        |               | PMG          | Warning  Do not scale. All drawings issued pre-contract are subject to change and approval.  Project                                                                   |                       |   |
|   | ELMFIELD ROAD, MORLEY, LEEDS                                       | selections provided by Brandon Medical Co Ltd are given without responsibility       |               |              | drawings will be issued under the control of Brandon Medical Co Ltd                                                                                                    |                       | ļ |
|   | LS27 0EL, UNITED KINGDOM                                           | or liability other than for incorporating                                            | CAD           | ОРМ          | quality assurance systems.                                                                                                                                             |                       |   |
| s | TELEPHONE: +44 (0)113 277 7393<br>FAX: +44 (0)113 272 8844         | Ltd to execute works. Drawings are                                                   | CAD           | 3. 11        | This drawing has been generated using a Computer Aided Design system. As                                                                                               |                       |   |
|   | E-MAIL: enquiries@brandon-medical.com WEB: www.brandon-medical.com | provided for guidance only and do not constitute final design authority.             | Scale         | Not To Scale | the system generates a new drawing at each revision, only the latest edition will have been initialled as checked.                                                     |                       |   |
|   |                                                                    |                                                                                      |               | NOT TO Scale |                                                                                                                                                                        | Contract              | Ī |
|   |                                                                    |                                                                                      | Sheet Size    | A4           |                                                                                                                                                                        |                       | T |