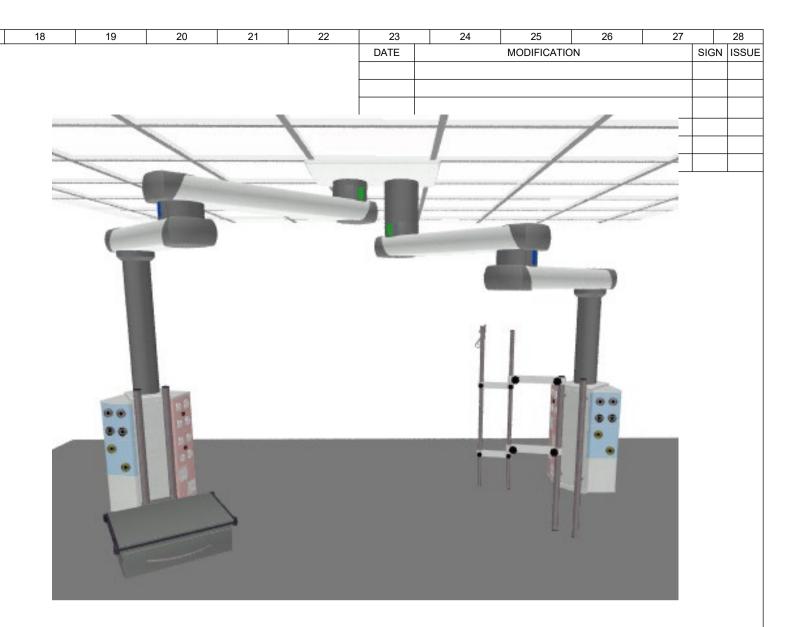

### Atlas Pendant Accessories

1 No. 4 hook Infusion Pole 1 No. Infusion Pole Extension Kit

| <b>Brandon</b>                        | © This drawing is copyright and may<br>not be reproduced, altered or used<br>for any other purpose than the<br>contract works for which it is issued Re     |           | 2020         | Status of Drawings<br>Sales drawings are intended to enable customers to understand the design<br>methodology and assess proposals for competitive tenders. Sales and<br>tender drawings shall not be used as an installation drawing unless | For the Client:       |               |                      |  |
|---------------------------------------|-------------------------------------------------------------------------------------------------------------------------------------------------------------|-----------|--------------|----------------------------------------------------------------------------------------------------------------------------------------------------------------------------------------------------------------------------------------------|-----------------------|---------------|----------------------|--|
| MEDICAL<br>BRILLIANT BY DESIGN        | without the written permission of                                                                                                                           | ut la au  |              | be discussed as an initial of drawing drives specifically agreed in the contract.<br>Warning<br>Do not scale. All drawings issued pre-contract are subject to change and<br>approval. Project                                                | For the attention of: |               |                      |  |
|                                       | provided by Brandon Medical Co Ltd<br>are given without responsibility or<br>liability other than for incorporating<br>into an order for Brandon Medical Co | AD        | ОРМ          | drawings will be issued under the control of Brandon Medical Co Ltd<br>quality assurance systems.<br><b>Checking</b><br>This drawing has been generated using a Computer Aided Design                                                        |                       | Drawing       | Job Reference        |  |
| E-MAIL: enquiries@brandon-medical.com | Ltd to execute works. Drawings are provided for guidance only and do                                                                                        | ale       | Not To Scale | system. As the system generates a new drawing at each revision, only                                                                                                                                                                         | Contract              | Reference No. | No.                  |  |
| WEB: www.brandon-medical.com          | not constitute final design authority.                                                                                                                      | neet Size | A4           |                                                                                                                                                                                                                                              |                       |               | Customer Sign<br>Off |  |