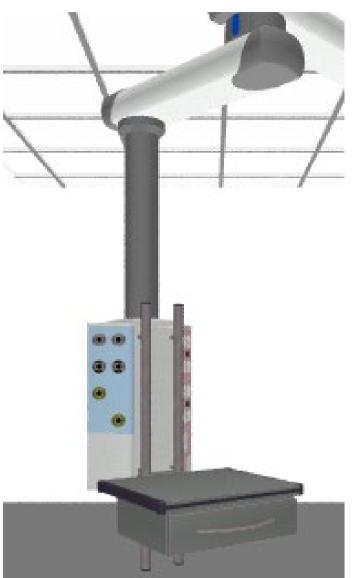

## 1st Fix Assembly -

Cavity Spacer Kit ≤1000mm (to span void to 1200mm) incorporates upper plate for fixing to structural ceiling & intermediate Ceiling Plate which supports the Medical Gas & Suction NIST Connections & LV Electrical Connection Box (included).

## <u>Lateral Movement Arms –</u>

800/800mm RHS Lateral Movement Arms with Electromagnetic Brakes. 1000/600mm LHS Lateral Movement Arms with Electromagnetic Brakes LED Lightguide brake release indication on all points of Arm Rotation

### Service Heads

600mm M6 Service Head RHS 600mm M6 Service Head LHS Service Heads are provided pre-installed and tested with indicated services.