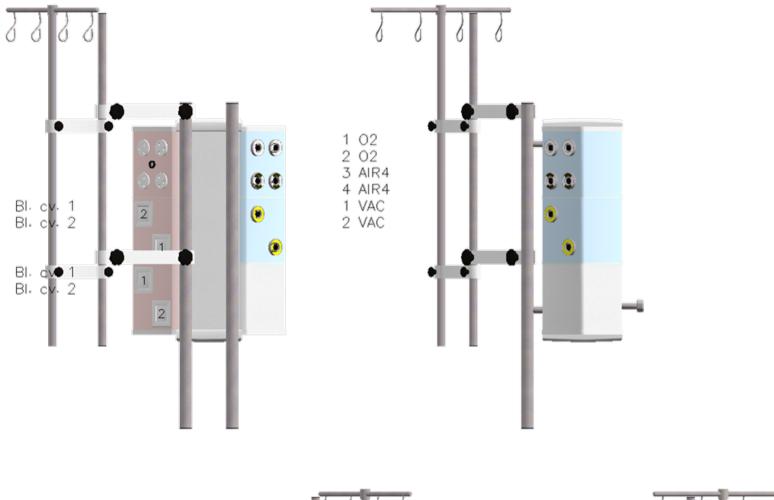

# <u>Sample ICU Pendant – Infusion/Wet Side M6 Service Head</u>

8

9

4

12

11

10

13

# Service Head Specification

2

600mm M6 Service head 1000mm Multifunction rack to front face for accessory mounting Handle with brake controls to rear face

# Pre Installed Service Outlets

12 No. 240V 13 A Electrical Outlets BS7671 and HTM06-01 Compliant

6 No. Single Gang Provision

2 No. Medical Oxygen Terminal Units 2 No. Medical Air 4 Bar Terminal Units 2 No. Medical Vacuum Terminal Units

Medical Gas & Vacuum Terminal Units British Standard to BS EN ISO 9170-2-2008