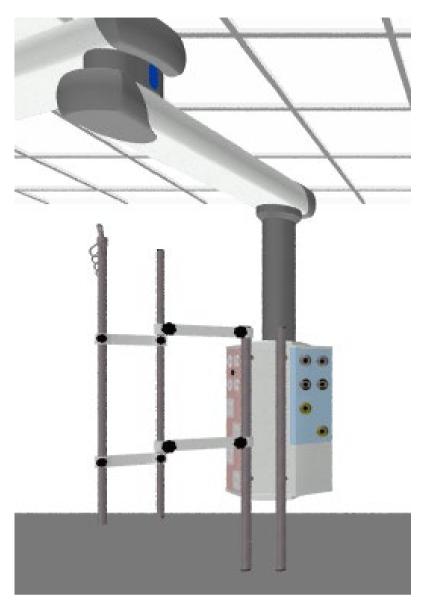

### Atlas Pendant Accessories

1 No. 4 hook Infusion Pole 1 No. Infusion Pole Extension Kit

| <b>Brandon</b>                        | © This drawing is copyright and may<br>not be reproduced, altered or used<br>for any other purpose than the<br>contract works for which it is issued Re     |           | 2020         | Status of Drawings<br>Sales drawings are intended to enable customers to understand the design<br>methodology and assess proposals for competitive tenders. Sales and<br>tender drawings shall not be used as an installation drawing unless | For the Client:       |               |                      |  |
|---------------------------------------|-------------------------------------------------------------------------------------------------------------------------------------------------------------|-----------|--------------|----------------------------------------------------------------------------------------------------------------------------------------------------------------------------------------------------------------------------------------------|-----------------------|---------------|----------------------|--|
| MEDICAL<br>BRILLIANT BY DESIGN        | without the written permission of                                                                                                                           | ut la au  |              | be discussed as an initial of drawing drives specifically agreed in the contract.<br>Warning<br>Do not scale. All drawings issued pre-contract are subject to change and<br>approval. Project                                                | For the attention of: |               |                      |  |
|                                       | provided by Brandon Medical Co Ltd<br>are given without responsibility or<br>liability other than for incorporating<br>into an order for Brandon Medical Co | AD        | ОРМ          | drawings will be issued under the control of Brandon Medical Co Ltd<br>quality assurance systems.<br><b>Checking</b><br>This drawing has been generated using a Computer Aided Design                                                        |                       | Drawing       | Job Reference        |  |
| E-MAIL: enquiries@brandon-medical.com | Ltd to execute works. Drawings are provided for guidance only and do                                                                                        | ale       | Not To Scale | system. As the system generates a new drawing at each revision, only                                                                                                                                                                         | Contract              | Reference No. | No.                  |  |
| WEB: www.brandon-medical.com          | not constitute final design authority.                                                                                                                      | neet Size | A4           |                                                                                                                                                                                                                                              |                       |               | Customer Sign<br>Off |  |