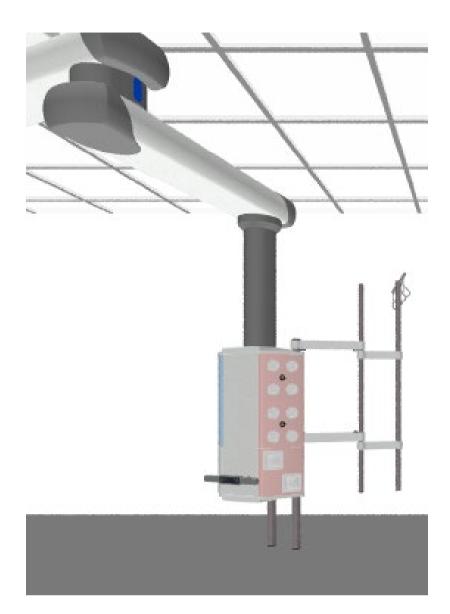

### Atlas Pendant Accessories

1 No. 4 hook Infusion Pole 1 No. Infusion Pole Extension Kit

| <b>Brandon</b>                        | © This drawing is copyright and may<br>not be reproduced, altered or used<br>for any other purpose than the<br>contract works for which it is issued Re     |           | 2020         | Status of Drawings<br>Sales drawings are intended to enable customers to understand the design<br>methodology and assess proposals for competitive tenders. Sales and<br>tender drawings shall not be used as an installation drawing unless | For the Client:       |               |                      |  |
|---------------------------------------|-------------------------------------------------------------------------------------------------------------------------------------------------------------|-----------|--------------|----------------------------------------------------------------------------------------------------------------------------------------------------------------------------------------------------------------------------------------------|-----------------------|---------------|----------------------|--|
| MEDICAL<br>BRILLIANT BY DESIGN        | without the written permission of                                                                                                                           | ut la au  |              | be discussed as an initial of drawing drives specifically agreed in the contract.<br>Warning<br>Do not scale. All drawings issued pre-contract are subject to change and<br>approval. Project                                                | For the attention of: |               |                      |  |
|                                       | provided by Brandon Medical Co Ltd<br>are given without responsibility or<br>liability other than for incorporating<br>into an order for Brandon Medical Co | AD        | ОРМ          | drawings will be issued under the control of Brandon Medical Co Ltd<br>quality assurance systems.<br><b>Checking</b><br>This drawing has been generated using a Computer Aided Design                                                        |                       | Drawing       | Job Reference        |  |
| E-MAIL: enquiries@brandon-medical.com | Ltd to execute works. Drawings are provided for guidance only and do                                                                                        | ale       | Not To Scale | system. As the system generates a new drawing at each revision, only                                                                                                                                                                         | Contract              | Reference No. | No.                  |  |
| WEB: www.brandon-medical.com          | not constitute final design authority.                                                                                                                      | neet Size | A4           |                                                                                                                                                                                                                                              |                       |               | Customer Sign<br>Off |  |