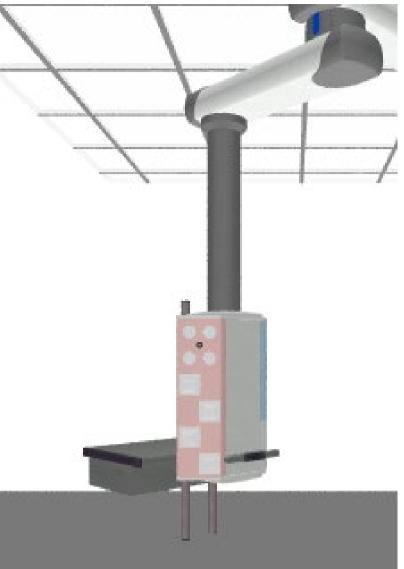

# Sample ICU Pendant – HBN04-02 Compliant

| Drawing                  | Job Reference |  |
|--------------------------|---------------|--|
| Drawing<br>Reference No. | No.           |  |
|                          |               |  |
|                          | Customer Sign |  |
|                          | Off           |  |

# <u>Sample ICU Pendant – Infusion/Wet Side M6 Service Head</u>

8

9

4

12

11

10

13

# Service Head Specification

2

600mm M6 Service head 1000mm Multifunction rack to front face for accessory mounting Handle with brake controls to rear face

# Pre Installed Service Outlets

12 No. 240V 13 A Electrical Outlets BS7671 and HTM06-01 Compliant

6 No. Single Gang Provision

2 No. Medical Oxygen Terminal Units 2 No. Medical Air 4 Bar Terminal Units 2 No. Medical Vacuum Terminal Units

Medical Gas & Vacuum Terminal Units British Standard to BS EN ISO 9170-2-2008