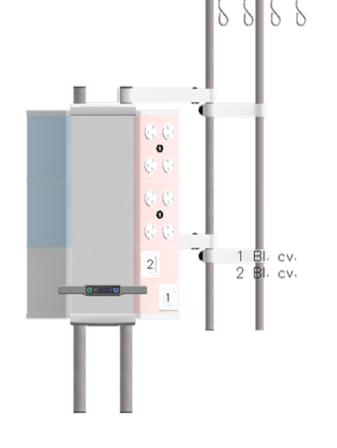

# Service Head Specification

2

600mm M6 Service head 1000mm Multifunction rack to front face for accessory mounting Handle with brake controls to rear face

# Pre Installed Service Outlets

12 No. 240V 13 A Electrical Outlets BS7671 and HTM06-01 Compliant

6 No. Single Gang Provision

2 No. Medical Oxygen Terminal Units 2 No. Medical Air 4 Bar Terminal Units 2 No. Medical Vacuum Terminal Units

Medical Gas & Vacuum Terminal Units British Standard to BS EN ISO 9170-2-2008

### Atlas Pendant Accessories

1 No. 4 hook Infusion Pole 1 No. Infusion Pole Extension Kit

| <b>Brandon</b>                        | © This drawing is copyright and may<br>not be reproduced, altered or used<br>for any other purpose than the<br>contract works for which it is issued Re     |           | 2020         | Status of Drawings<br>Sales drawings are intended to enable customers to understand the design<br>methodology and assess proposals for competitive tenders. Sales and<br>tender drawings shall not be used as an installation drawing unless | For the Client:       |               |                      |  |
|---------------------------------------|-------------------------------------------------------------------------------------------------------------------------------------------------------------|-----------|--------------|----------------------------------------------------------------------------------------------------------------------------------------------------------------------------------------------------------------------------------------------|-----------------------|---------------|----------------------|--|
| MEDICAL<br>BRILLIANT BY DESIGN        | without the written permission of                                                                                                                           | ut la au  |              | be discussed as an initial of drawing drives specifically agreed in the contract.<br>Warning<br>Do not scale. All drawings issued pre-contract are subject to change and<br>approval. Project                                                | For the attention of: |               |                      |  |
|                                       | provided by Brandon Medical Co Ltd<br>are given without responsibility or<br>liability other than for incorporating<br>into an order for Brandon Medical Co | AD        | ОРМ          | drawings will be issued under the control of Brandon Medical Co Ltd<br>quality assurance systems.<br><b>Checking</b><br>This drawing has been generated using a Computer Aided Design                                                        |                       | Drawing       | Job Reference        |  |
| E-MAIL: enquiries@brandon-medical.com | Ltd to execute works. Drawings are provided for guidance only and do                                                                                        | ale       | Not To Scale | system. As the system generates a new drawing at each revision, only                                                                                                                                                                         | Contract              | Reference No. | No.                  |  |
| WEB: www.brandon-medical.com          | not constitute final design authority.                                                                                                                      | neet Size | A4           |                                                                                                                                                                                                                                              |                       |               | Customer Sign<br>Off |  |