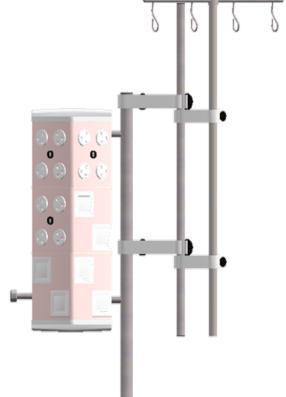

# Service Head Specification

2

600mm M6 Service head 1000mm Multifunction rack to front face for accessory mounting Handle with brake controls to rear face

# Pre Installed Service Outlets

12 No. 240V 13 A Electrical Outlets BS7671 and HTM06-01 Compliant

6 No. Single Gang Provision

2 No. Medical Oxygen Terminal Units 2 No. Medical Air 4 Bar Terminal Units 2 No. Medical Vacuum Terminal Units

Medical Gas & Vacuum Terminal Units British Standard to BS EN ISO 9170-2-2008