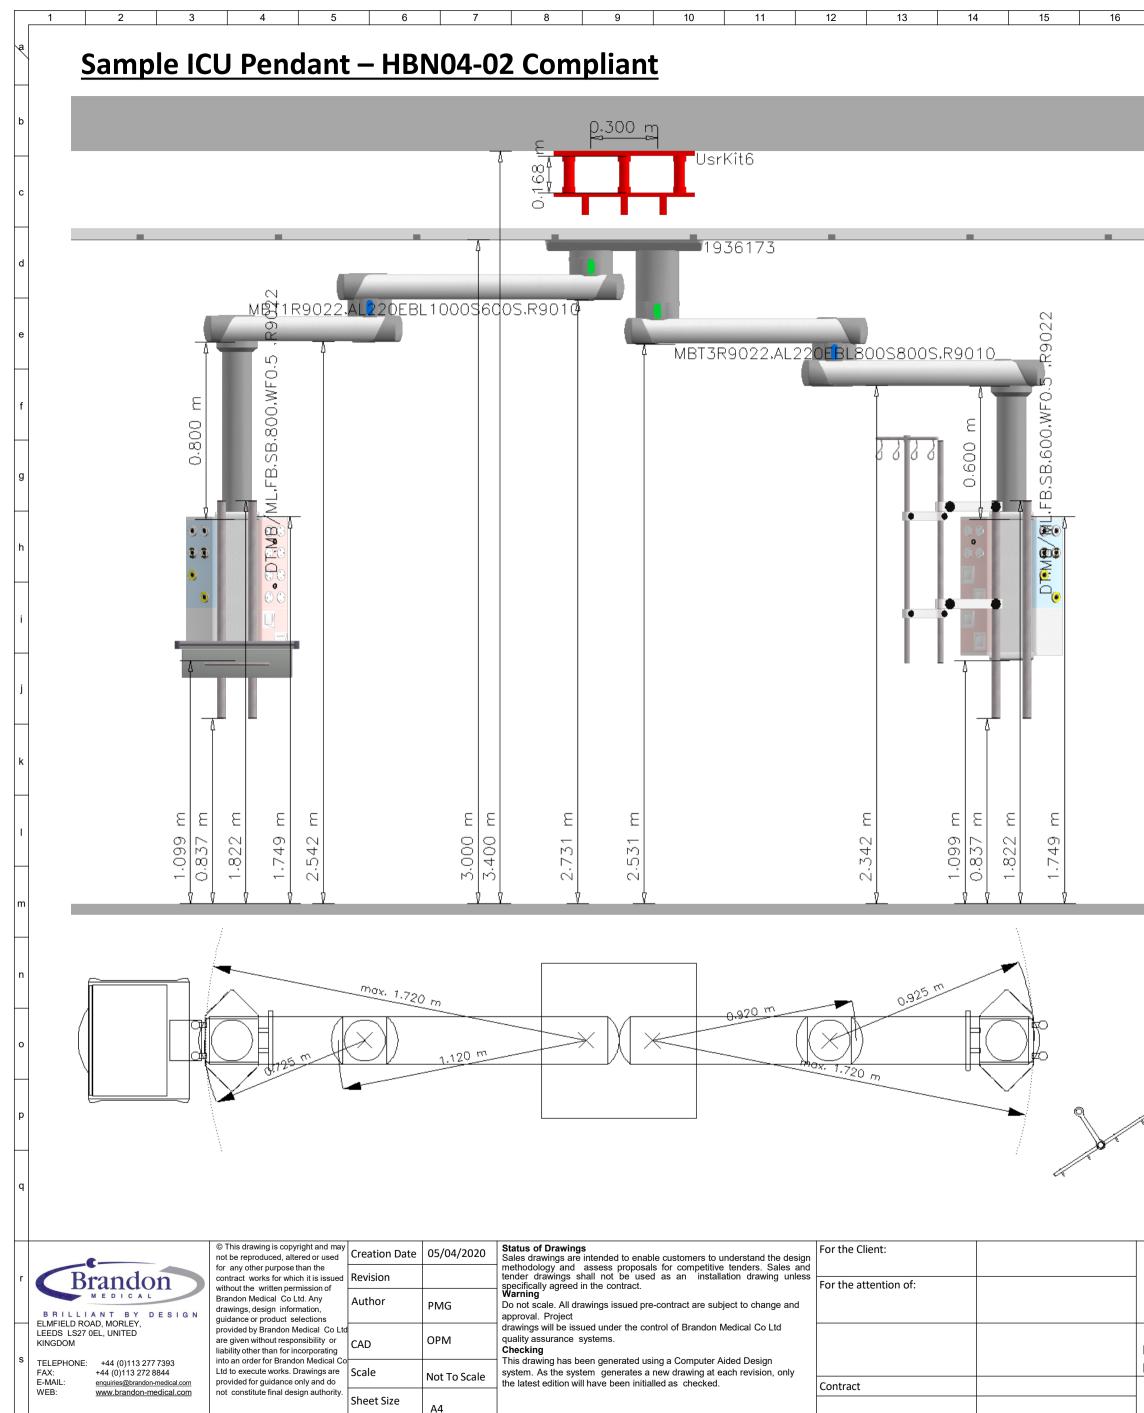

# Sample ICU Pendant – HBN04-02 Compliant

| Drawing                  | Job Reference |  |
|--------------------------|---------------|--|
| Drawing<br>Reference No. | No.           |  |
|                          |               |  |
|                          | Customer Sign |  |
|                          | Off           |  |

## 1st Fix Assembly -

Cavity Spacer Kit ≤1000mm (to span void to 1200mm) incorporates upper plate for fixing to structural ceiling & intermediate Ceiling Plate which supports the Medical Gas & Suction NIST Connections & LV Electrical Connection Box (included).

## <u>Lateral Movement Arms –</u>

800/800mm RHS Lateral Movement Arms with Electromagnetic Brakes. 1000/600mm LHS Lateral Movement Arms with Electromagnetic Brakes LED Lightguide brake release indication on all points of Arm Rotation

### Service Heads

600mm M6 Service Head RHS 600mm M6 Service Head LHS Service Heads are provided pre-installed and tested with indicated services.

## System Weights & Payloads.

Overall Weight of the Configuration: 343 kg Vertical force as configured: 6812 N Max. pendant pay load, Left Arm: 220 kg Remaining Net Pay Load Left Arm: 173 kg Remaining Diameter, Left Arm: 59 % Max. pendant pay load, Right Arm: 220 kg Remaining Net Pay Load Right Arm: 178 kg Remaining Diameter, Right Arm: 59 %